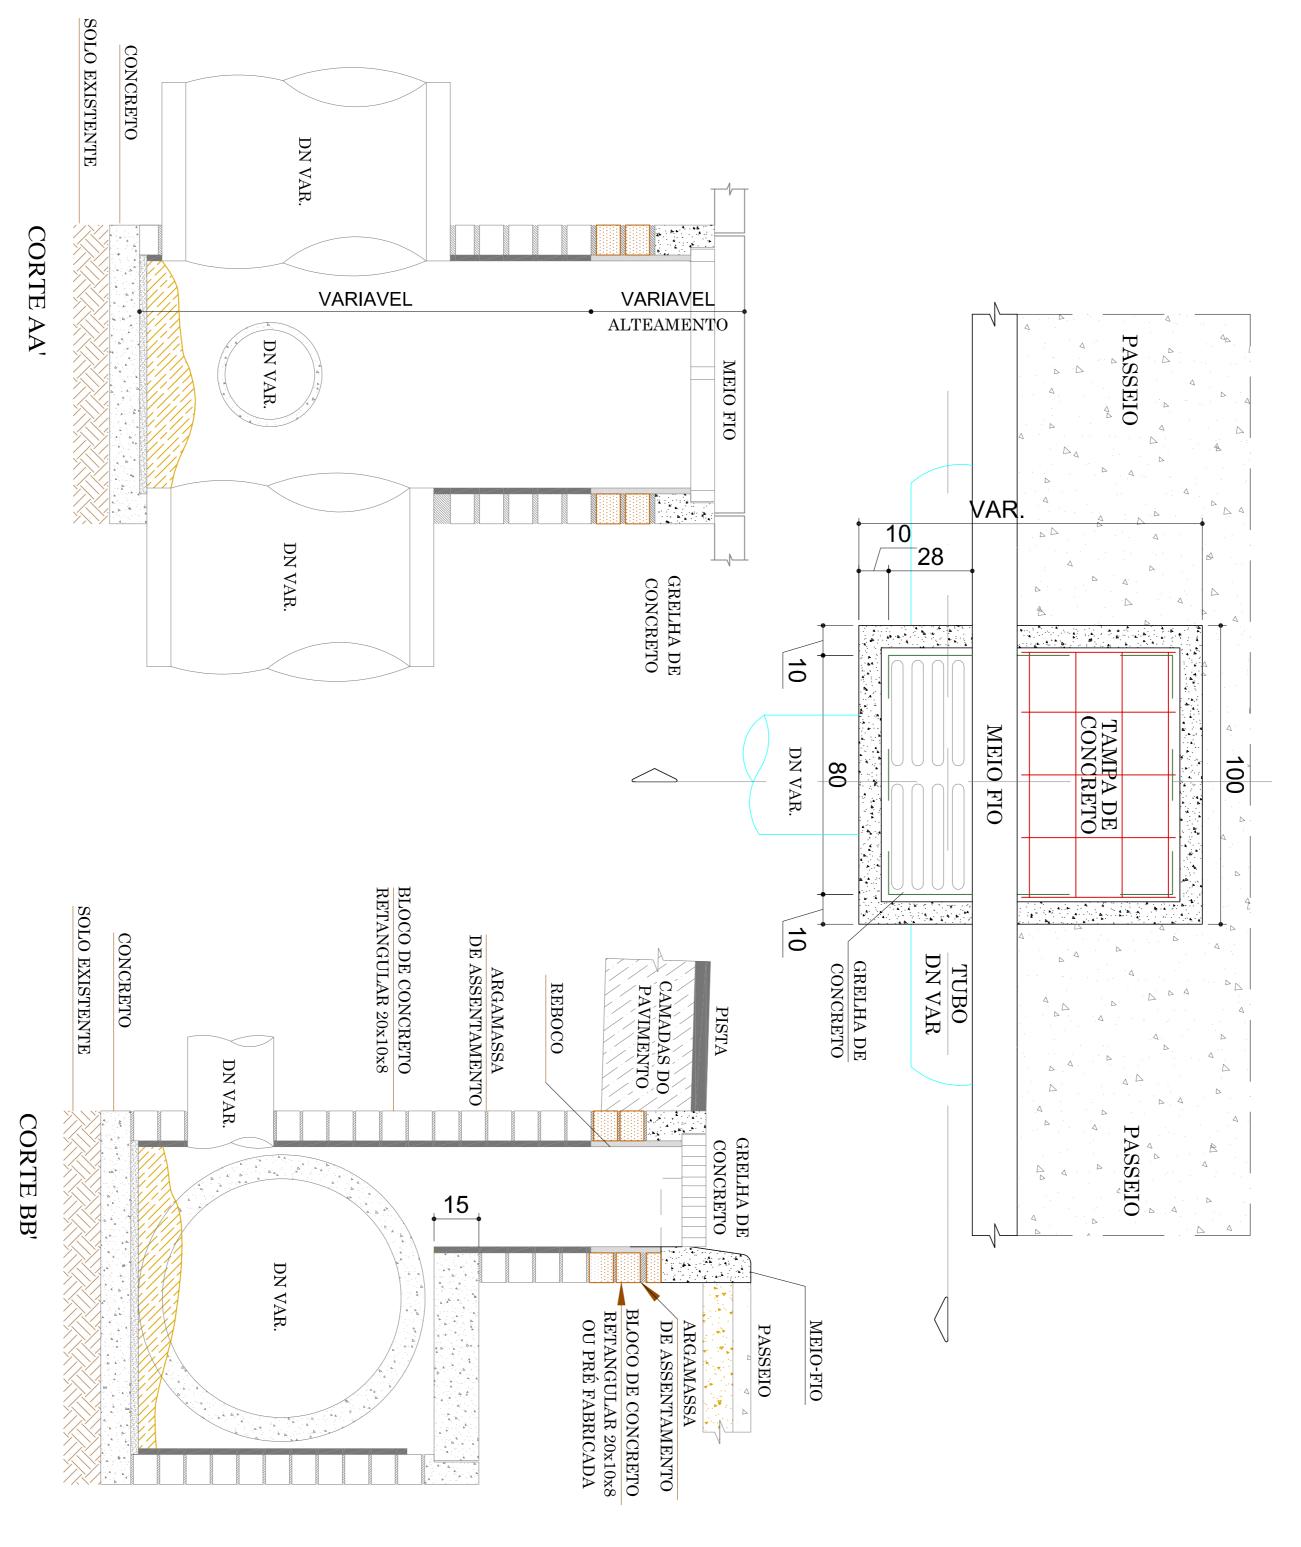

## CAIXA COLETORA PLANTA BAIXA



## ESCAVAÇÃO DE VAL

## REDE LONGITUDINAL E TRANSVERSAL



| EXTENSÃO - 1.200,00 m  LARGURA DA PISTA - 10.00 m  ÁREA A PAVIMENTAR - 12.000,00 m2  ESCALA 1/1250 - 1.200,00 m2 | ENDEREÇO<br>RUA JOÃO HAMM E RUA ALBERTO KOGLIN<br>MUNICÍPIO DE DONA EMMA — SC | PROPRIETÁRIO  PREFEITURA MUNICIPAL DE DONA EMMA | PROJETO DE PAVIMENTAÇÃO ASFÁLTICA<br>drenagem pluvial e sinalização viária |
|------------------------------------------------------------------------------------------------------------------|-------------------------------------------------------------------------------|-------------------------------------------------|----------------------------------------------------------------------------|
| F-01/01<br>DRENAGEM<br>DETALHES