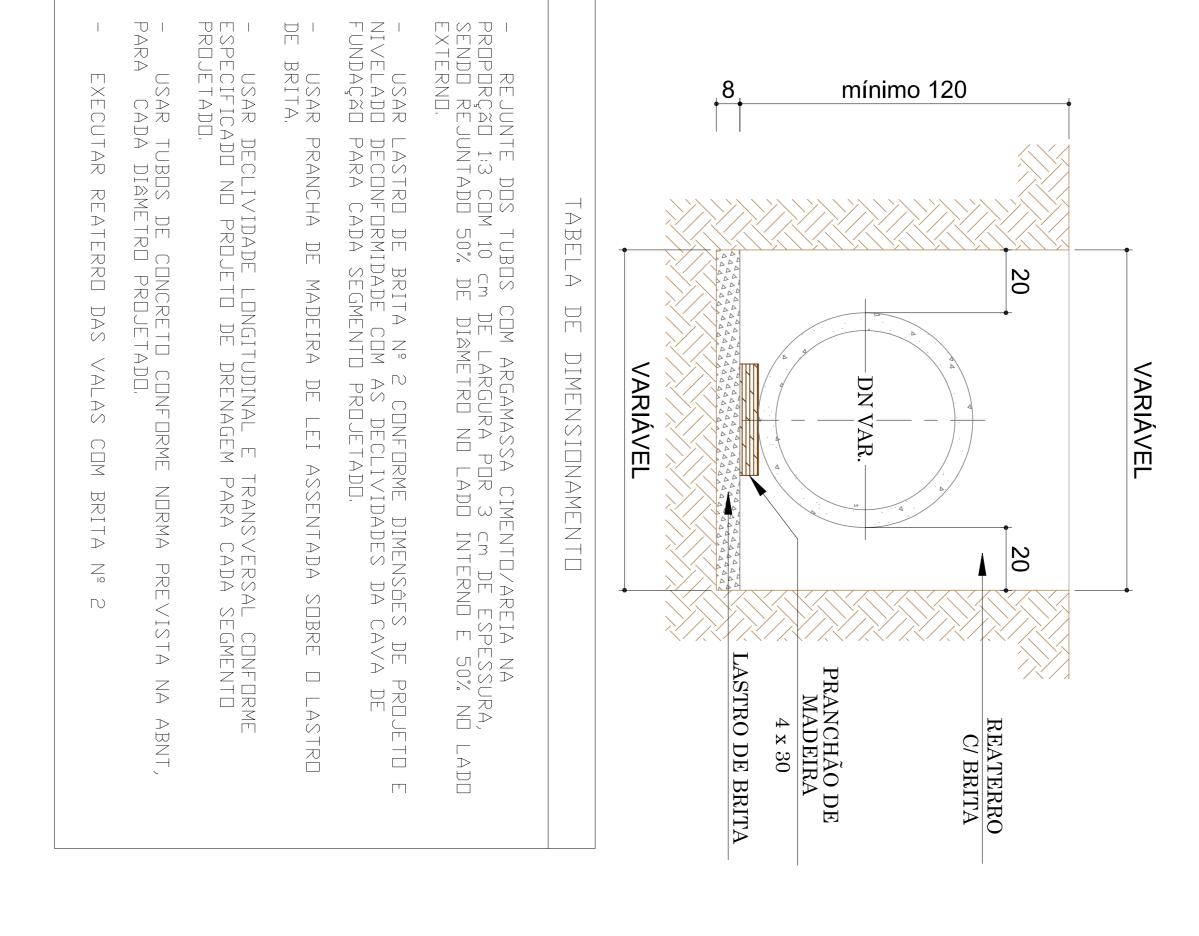

## ESCAVAÇÃO DE VAL

## REDE LONGITUDINAL E TRANSVERSAL

| EXTENSÃO - 1.200,00 m  LARGURA DA PISTA - 10.00 m  ÁREA A PAVIMENTAR - 12.000,00 m2  ESCALA 1/1250 - 1.200,00 m2 | ENDEREÇO<br>RUA JOÃO HAMM E RUA ALBERTO KOGLIN<br>MUNICÍPIO DE DONA EMMA — SC | PROPRIETÁRIO  PREFEITURA MUNICIPAL DE DONA EMMA | PROJETO DE PAVIMENTAÇÃO ASFÁLTICA<br>drenagem pluvial e sinalização viária |
|------------------------------------------------------------------------------------------------------------------|-------------------------------------------------------------------------------|-------------------------------------------------|----------------------------------------------------------------------------|
| F-01/01<br>DRENAGEM<br>DETALHES                                                                                  | DATA<br>10/10/2023                                                            |                                                 | Ď                                                                          |